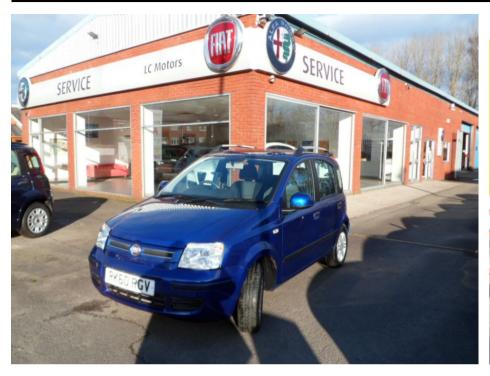

## FIAT PANDA 1.2 ELEGANZA DUALOGIC £4,995

**Sep 2010** 18538 miles Semi Auto **Petrol** 

## Technical Data

127 1242 **CO2 Emmissions Engine Capacity** 

Petrol **Number of Doors** Fuel Type

| Transmission        | Semi Auto | 6 Months Tax Cost  | 82.5 |
|---------------------|-----------|--------------------|------|
| Year of Manufacture | 2010      | 12 Months Tax Cost | 150  |
| Color               | BLUE      | Euro Status        | E4   |
| ВНР                 | 59        | MPG Combined       | 52.3 |