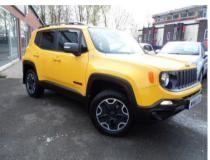

## JEEP RENEGADE M-JET TRAILHAWK AUTOMATIC £8,995

Oct 2015 92977 miles Automatic Diesel

| Tec | hni | cal | Da | ta |
|-----|-----|-----|----|----|
|     |     | Cai |    | U  |

CO2 Emmissions151Engine Capacity1956Fuel TypeDieselNumber of Doors5

| Transmission        | Automatic | 6 Months Tax Cost  | 132  |
|---------------------|-----------|--------------------|------|
| Year of Manufacture | 2015      | 12 Months Tax Cost | 240  |
| Color               | YELLOW    | Euro Status        | E6   |
| ВНР                 | 168       | MPG Combined       | 48.7 |