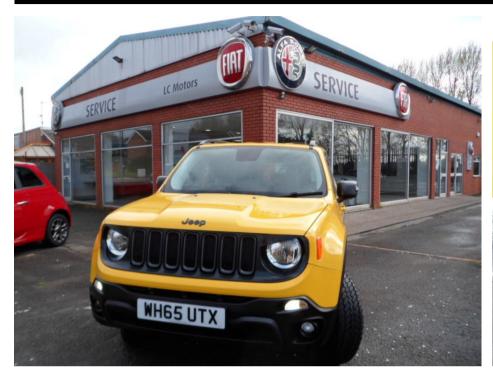

## JEEP RENEGADE M-JET TRAILHAWK AUTOMATIC £8,995

Oct 2015 92977 miles Automatic Diesel

| Tec | hni | cal | Da | ta |
|-----|-----|-----|----|----|
|     |     | Cai |    | U  |

CO2 Emmissions151Engine Capacity1956Fuel TypeDieselNumber of Doors5

| Transmission        | Automatic | 6 Months Tax Cost  | 132  |
|---------------------|-----------|--------------------|------|
| Year of Manufacture | 2015      | 12 Months Tax Cost | 240  |
| Color               | YELLOW    | Euro Status        | E6   |
| ВНР                 | 168       | MPG Combined       | 48.7 |